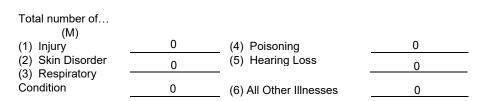

# **Injury and Illness Types**

Post this Summary page from February 1 to April 30 of the year following the year covered by the form

Public reporting burden for this collection of information is estimated to average 58 minutes per response, including time to review the instruction, search and gather the data needed, and complete and review the collection of information. Persons are not required to respond to the collection of information unless it displays a currently valid OMB control number. If you have any comments about these estimates or any aspects of this data collection, contact: US Department of Labor, OSHA Office of Statistics, Room N-3644, 200 Constitution Ave, NW, Washington, DC 20210. Do not send the completed forms to this office.