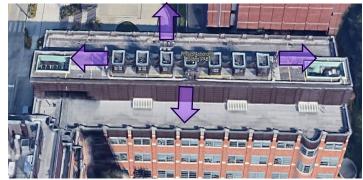

## **AERIAL VIEW OF THE ANTENNAS**

Figure 1 shows an aerial view of the rooftop and where the antennas are located.

Figure 1: View from the rooftop.

- This building consists of 16 antennas grouped together in four sectors on the rooftop.
- All measurements on accessible areas were below the limit for general public exposure to radiofrequency energy except for upper roof level.