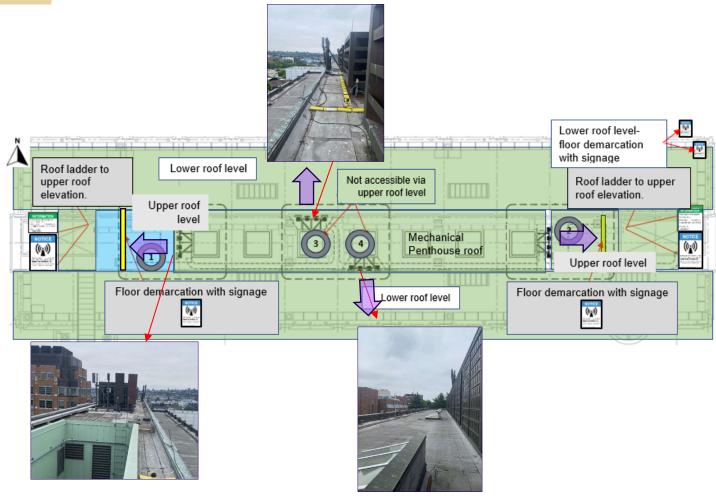

## **SIGNS AND BARRIERS**

 Blue NOTICE signs are mounted directly in front of the antennas on upper and lower penthouse level (refer to diagram below).

 Blue NOTICE signs and Yellow DEMARCATION are located on the upper roof level floor as indicated in figure 2 below.

### **WIRELESS CELLULAR ANTENNA LOCATIONS**

Figure 2: View looking down at the roof of Physics and Astronomy Building (PAB)

| Symbols/<br>Color | Definitions                                                                                                                                                     | Signage                                                                                                                                                                                                                                                                                                                                                                                                                                                                                                                                                                                                                                                                                                                                                                                                                                                                                                                                                                                                                                                                                                                                                                                                                                                                                                                                                                                                                                                                                                                                                                                                                                                                                                                                                                                                                                                                                                                                                                                                                                                                                                                        |
|-------------------|-----------------------------------------------------------------------------------------------------------------------------------------------------------------|--------------------------------------------------------------------------------------------------------------------------------------------------------------------------------------------------------------------------------------------------------------------------------------------------------------------------------------------------------------------------------------------------------------------------------------------------------------------------------------------------------------------------------------------------------------------------------------------------------------------------------------------------------------------------------------------------------------------------------------------------------------------------------------------------------------------------------------------------------------------------------------------------------------------------------------------------------------------------------------------------------------------------------------------------------------------------------------------------------------------------------------------------------------------------------------------------------------------------------------------------------------------------------------------------------------------------------------------------------------------------------------------------------------------------------------------------------------------------------------------------------------------------------------------------------------------------------------------------------------------------------------------------------------------------------------------------------------------------------------------------------------------------------------------------------------------------------------------------------------------------------------------------------------------------------------------------------------------------------------------------------------------------------------------------------------------------------------------------------------------------------|
|                   | Direction of mounted antenna or directional RF energy                                                                                                           | NA                                                                                                                                                                                                                                                                                                                                                                                                                                                                                                                                                                                                                                                                                                                                                                                                                                                                                                                                                                                                                                                                                                                                                                                                                                                                                                                                                                                                                                                                                                                                                                                                                                                                                                                                                                                                                                                                                                                                                                                                                                                                                                                             |
|                   | Mounted antenna/panel                                                                                                                                           | NA                                                                                                                                                                                                                                                                                                                                                                                                                                                                                                                                                                                                                                                                                                                                                                                                                                                                                                                                                                                                                                                                                                                                                                                                                                                                                                                                                                                                                                                                                                                                                                                                                                                                                                                                                                                                                                                                                                                                                                                                                                                                                                                             |
|                   | Floor demarcation                                                                                                                                               | NA                                                                                                                                                                                                                                                                                                                                                                                                                                                                                                                                                                                                                                                                                                                                                                                                                                                                                                                                                                                                                                                                                                                                                                                                                                                                                                                                                                                                                                                                                                                                                                                                                                                                                                                                                                                                                                                                                                                                                                                                                                                                                                                             |
| Category 1        | Area where RF fields are too weak to cause exposures greater than general public limit  SAFE FOR GENERAL PUBLIC                                                 | No<br>signage                                                                                                                                                                                                                                                                                                                                                                                                                                                                                                                                                                                                                                                                                                                                                                                                                                                                                                                                                                                                                                                                                                                                                                                                                                                                                                                                                                                                                                                                                                                                                                                                                                                                                                                                                                                                                                                                                                                                                                                                                                                                                                                  |
| Category 2        | Area where RF fields could potentially be greater than general public limit but less than occupational limit  NOT SAFE FOR GENERAL PUBLIC BUT SAFE FOR WORKERS. | NOTICE  ((1))  Mark and the state of the sta |

Table 1: Symbols and color legends, definitions and required posting.

Visit the <u>Radiofrequency: Wireless Cellular Antennas</u> page on the EH&S website for more information.

Contact EH&S at 206.543.0463 or <a href="mailto:radsaf@uw.edu">radsaf@uw.edu</a> with questions.