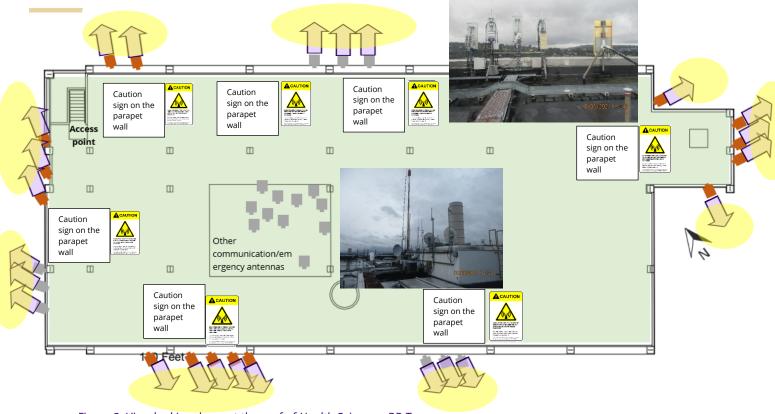

### **WIRELESS CELLULAR ANTENNA LOCATIONS**

Figure 2: View looking down at the roof of Health Sciences- BB Tower.

| Symbols/<br>Color | Definitions                                                                                                                                                                                     | Signage                                                                                                                                                                                                                                                                                                                                                                                                                                                                                                                                                                                                                                                                                                                                                                                                                                                                                                                                                                                                                                                                                                                                                                                                                                                                                                                                                                                                                                                                                                                                                                                                                                                                                                                                                                                                                                                                                                                                                                                                                                                                                                                       |
|-------------------|-------------------------------------------------------------------------------------------------------------------------------------------------------------------------------------------------|-------------------------------------------------------------------------------------------------------------------------------------------------------------------------------------------------------------------------------------------------------------------------------------------------------------------------------------------------------------------------------------------------------------------------------------------------------------------------------------------------------------------------------------------------------------------------------------------------------------------------------------------------------------------------------------------------------------------------------------------------------------------------------------------------------------------------------------------------------------------------------------------------------------------------------------------------------------------------------------------------------------------------------------------------------------------------------------------------------------------------------------------------------------------------------------------------------------------------------------------------------------------------------------------------------------------------------------------------------------------------------------------------------------------------------------------------------------------------------------------------------------------------------------------------------------------------------------------------------------------------------------------------------------------------------------------------------------------------------------------------------------------------------------------------------------------------------------------------------------------------------------------------------------------------------------------------------------------------------------------------------------------------------------------------------------------------------------------------------------------------------|
|                   | Direction of mounted antenna or directional RF energy                                                                                                                                           | NA                                                                                                                                                                                                                                                                                                                                                                                                                                                                                                                                                                                                                                                                                                                                                                                                                                                                                                                                                                                                                                                                                                                                                                                                                                                                                                                                                                                                                                                                                                                                                                                                                                                                                                                                                                                                                                                                                                                                                                                                                                                                                                                            |
|                   | Mounted antenna/panel                                                                                                                                                                           | NA                                                                                                                                                                                                                                                                                                                                                                                                                                                                                                                                                                                                                                                                                                                                                                                                                                                                                                                                                                                                                                                                                                                                                                                                                                                                                                                                                                                                                                                                                                                                                                                                                                                                                                                                                                                                                                                                                                                                                                                                                                                                                                                            |
| Category 1        | Area where RF fields are too weak to cause exposures greater than general public limit  SAFE FOR GENERAL PUBLIC                                                                                 | No signage                                                                                                                                                                                                                                                                                                                                                                                                                                                                                                                                                                                                                                                                                                                                                                                                                                                                                                                                                                                                                                                                                                                                                                                                                                                                                                                                                                                                                                                                                                                                                                                                                                                                                                                                                                                                                                                                                                                                                                                                                                                                                                                    |
| Category 3        | Area where RF fields could potentially be greater than occupational worker limit but less than five times the occupational limit.  NOT SAFE FOR GENERAL PUBLIC. RESTRICTED FOR TRAINED WORKERS. | CAUTION  The control of the control |

Table 1: Symbols and color legends, definitions and required posting.

Visit the <u>Radiofrequency: Wireless Cellular Antennas</u> page on the EH&S website for more information.

Contact EH&S at 206.543.0463 or <a href="mailto:radsaf@uw.edu">radsaf@uw.edu</a> with questions.

## SIGNAGE AND BARRIERS

- Yellow CAUTION signs are mounted on the wall right next to the mounted antennas to indicate that RF energy may exceed the FCC limits directly in front of the antennas on parapet of the roof (not accessible).
- No additional barriers or stanchions are required at this site.