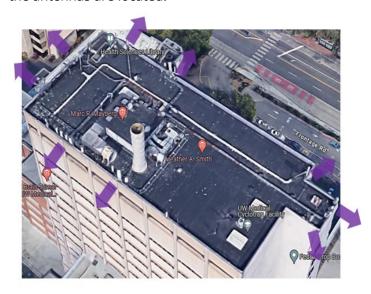

#### **AERIAL VIEW OF THE ANTENNAS**

Figure 1 shows an aerial view of the rooftop where the antennas are located.

Figure 1: View from the roof.

- This building consists of multiple carriers' sectors with 3-5 antennas per sector.
- All antennas are located on the parapets on the rooftop.
- All measurements were below the limit for general public exposure to radiofrequency energy.